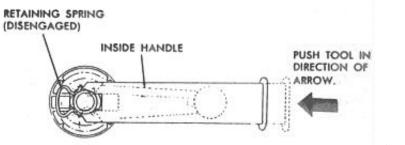

- 1. ford focus door panel removal
- 2. ford focus door panel removal 2002
- 3. ford focus door panel removal 2005

Some of the exceptions and limitations in section 9 of these conditions do not apply to liability resulting from intentional or grossly negligent behavior. Unless otherwise stated, and unless you cancel your subscription before the free trial, the regular subscription fee is calculated at the applicable rate after the free trial and will continue to be charged before your subscription has been canceled.. With the offers of all leading brands, you will surely find the perfect panels to revive the trip in our extensive selection. Now remove all screws along the outer edge of the panel Lift the panel out of the door and twist it backwards to remove it completely.